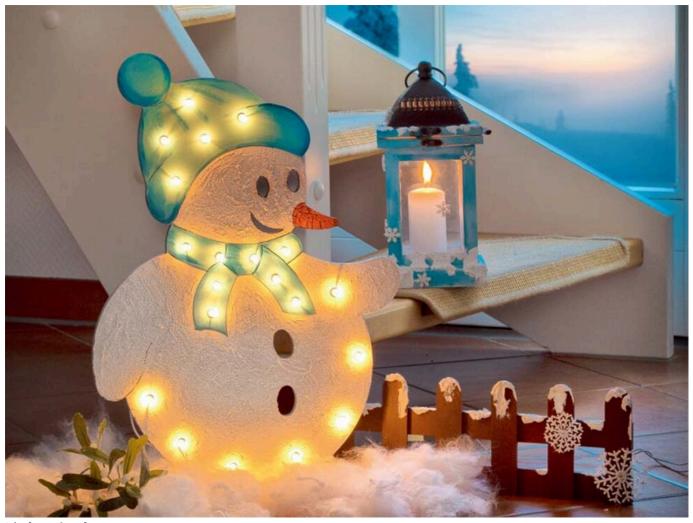

### **Instructions No. 407**

Difficulty: Advanced

Welcome to winter! **Make a light snowman** to give your winter decoration the right shine. With it you create a real feast for the eyes, for example for your entrance area.

#### Snowman:

Paint the scarf and cap with a mixture of Azure and white. After drying, shade with pure Azure and set accents. The nose Orange paint. Spread on the rest of the surface Structure Paste and allow to dry thoroughly.

Accentuate the contours with fine black brush strokes. Insert the fairy lights and fix them with hot glue from the back.

#### Fence:

Prime fence with Brown and let dry. Use a brush to dab decorative snow on the Acrylic- snowflakes and allow to dry thoroughly. Spread some of the Spatula decorative snow on the fence with a brush. Let it also dry well.

Fix the snowflakes to the fence with hot glue.