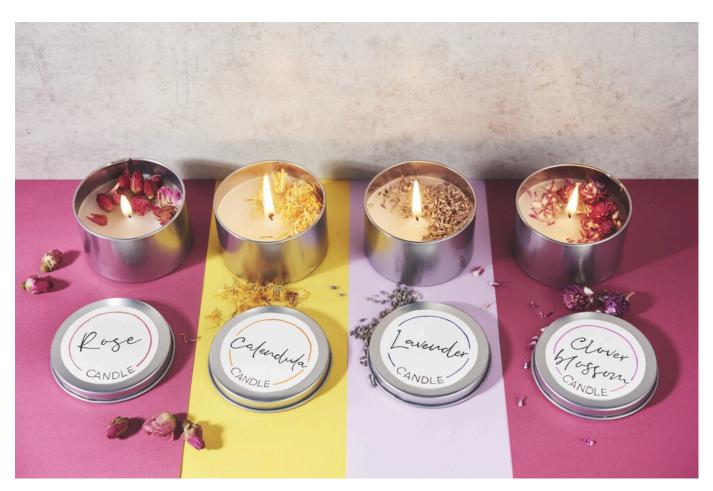

## Tin candles with dried flowers

**Instructions No. 2240** 

Difficulty: Advanced

Working time: 2 Hours

These beautiful **candles** are **handmade**. They are an ideal gift at any time of year, such as a **birthday candle**, as a **hostess gift** and on many other occasions. The beautiful candles in the metal tins spread a pleasant scent and look decorative.

## This is how the candles are poured:

You will need approx. 160 g of wax per metal tin.

First place the **candle wick** in the metal box. It is best to stick it in the centre with a little glue and wrap it around a skewer or fix the wick with a clothes peg, which you then place on the tin so that it is centred when you pour in the wax.

Then melt the wax in a water bath at a low temperature or in a melting pot and add some **scented oil** if you like. Carefully pour the liquid wax into the tins. The candle will sink in a little after the drying time. If this is not desired, then a little extra wax can be melted and poured onto the dried candle.

After the drying time, the **flowers** are decorated on the candles.

Finally, the **banderoles** are designed and glued onto the lids.

**Info:** The dried blossoms are only decoration. They should be removed during the burning process as they are highly flammable.