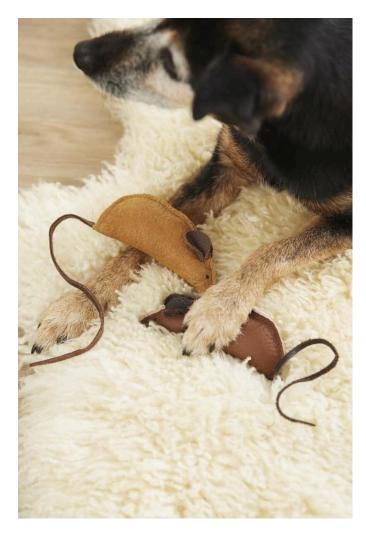

## This is how you sew the mice:

Print out the template and cut it out. Now fold the <u>leather fabric</u> left to left, i.e. the right, good sides of the fabric point outwards and can be seen when sewing. Place the template on the fabric, transfer it and cut it to size. Cut the ears down to the middle, fold them and sew the ears together at the bottom. For the tail simply cut a strip. Note that a piece of the tail will be sewn into the body later, so that it holds well. You have to add this piece to your desired length. The dotted line on the mouse body will later represent the nose of the mouse. Transfer this pattern 2x to a leather fabric

First sew one nose each onto the respective fabric body. Fold the body to a mouse shape. First of all the ears are sewn on. Then put a piece of the tail as well as rattle <u>and filling cotton wool into the</u> folded body. Sew the mouse together just below the leather edge.

**TIP:** So that the mouse doesn't break so quickly later and your pet can enjoy it for a long time, sew the seam a second time (double seam).

Finally, take a black thread and sew two small dots for the eyes on the mouse by hand.

And we're ready to start playing..