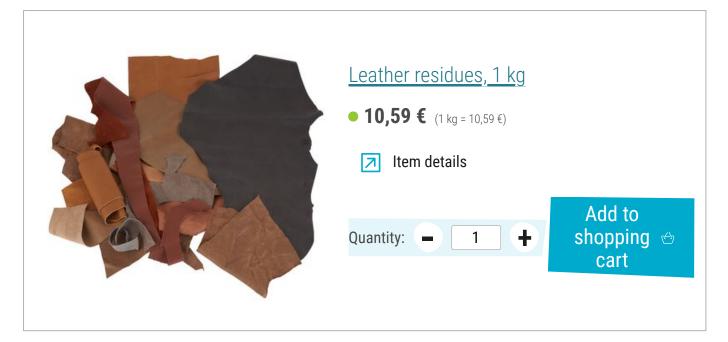

## Article information:

| Article number | Article name                        | Qty |
|----------------|-------------------------------------|-----|
| 835237         | Leather residues, 1 kg              | 1   |
| 241809         | Rattles, Ø approx. 2.6 cm, 2 pieces | 1   |
| 232487         | VBS Fill wadding, white, 300 g      | 1   |