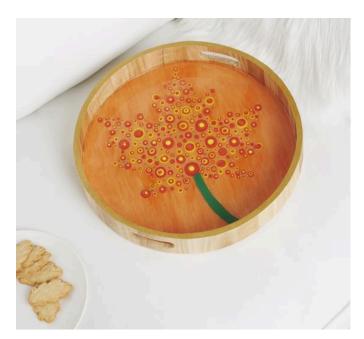

## Tray with Blob Painting

**Instructions No. 2006** 

Difficulty: Advanced

Working time: 3 Hours

What do you think of a practical **tray** with a beautiful maple leaf **in** 3D look? This leaf is designed with a great **technique Blob Painting**that allows many creative possibilities. Point by point this outstanding work of art is created. Colourful, creative and trendy - try it out right away. The special acrylic paints layered on top of each other create fantastic colour experiences in 3D.

## The tray is made in this way:

First mix some water with the **Blob Paintingpaint** Orange. Use it to prime the bottom of the tray

Download the **template** and print it out. The design is cut out. Draw half of the sheet with a pencil and mirror it. Then you can start with the first color blobs in the sheet. The first blogs will later represent the first layer of color in the color towers. After 24 hours drying time, place another "blob" on top. Repeat this procedure until you are satisfied with your painting blobs

Erase the pencil lines

Paint the edge of the tray with **Maya Stardust** to create a nice accent.

Now mix the **cold glaze** according to the package instructions and slowly pour it onto the tray. Attention: The higher the blobs are, the more cold glaze you need!

It is best to start in the middle of the tray, as the **cold glaze** will run to the edge by itself. Make sure that all blobs are covered. If not all blobs are covered, you can pour another layer on top after the first layer of cold glaze has dried. You can coat the edge of the tray with Triple Gloss.