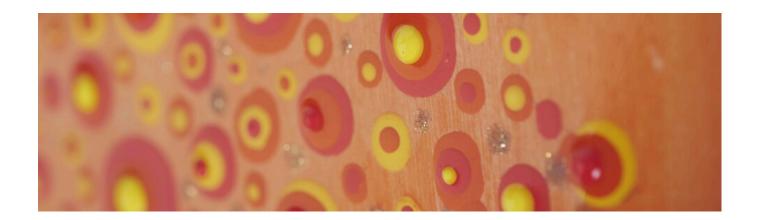

## The tray is made in this way:

First mix some water with the **Blob Paintingpaint** Orange. Use it to prime the bottom of the tray

Download the **template** and print it out. The design is cut out. Draw half of the sheet with a pencil and mirror it. Then you can start with the first color blobs in the sheet. The first blogs will later represent the first layer of color in the color towers. After 24 hours drying time, place another "blob" on top. Repeat this procedure until you are satisfied with your painting blobs

Erase the pencil lines

Paint the edge of the tray with **Maya Stardust** to create a nice accent.

Now mix the **cold glaze** according to the package instructions and slowly pour it onto the tray. Attention: The higher the blobs are, the more cold glaze you need!

It is best to start in the middle of the tray, as the **cold glaze** will run to the edge by itself. Make sure that all blobs are covered. If not all blobs are covered, you can pour another layer on top after the first layer of cold glaze has dried. You can coat the edge of the tray with Triple Gloss.