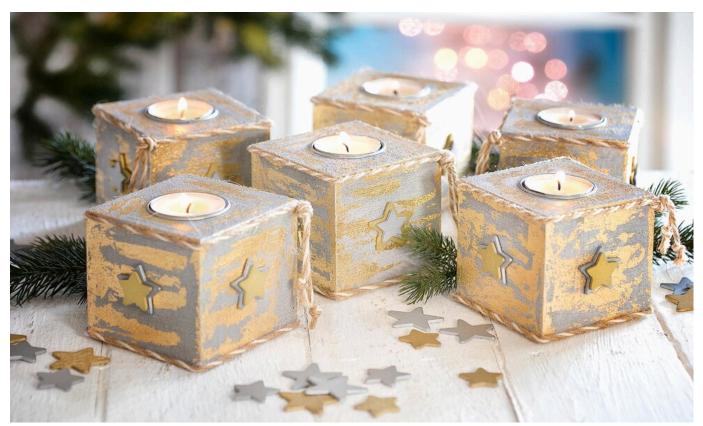

# Tutorial: Noble tea light cubes with concrete + leaf metal

**Instructions No. 1256** 

With only little effort you can make shiny Christmas lights from simple tea light cubes. The noble effect results from the combination of concrete effect and Leaf metal.

### And it's that easy:

The VBS Tea light cubes consist of untreated raw wood. The clear surface of the cubes is ideal for priming with paint. For this handicraft idea, concrete effect paste was chosen for the primer. With a small sponge, it is particularly easy to distribute the paint evenly on the surface of the cube by dabbing. As soon as the primer is dry, Leaf metal can be applied.

### How do I work with Leaf metal?

Leaf metal are wafer-thin metal foils or flakes. The areas of a painting ground or in this case the tea light cubes, which are to be covered with Leaf metal , are first painted with Gold leaf priming milk . Then, Leaf metal is applied to the wet surface using a napkin brush. After the Gold leaf priming milk is dry, excess Leaf metal-particles can be easily removed from the design surface with the Bristle brushes It is recommended to catch the remaining Leaf metal with a Handicraft mat . Even small flakes can still be used well later.

With hot glue or Handicraft glue the tea light cubes can now be decorated with further with small stars and Jute ribbon .