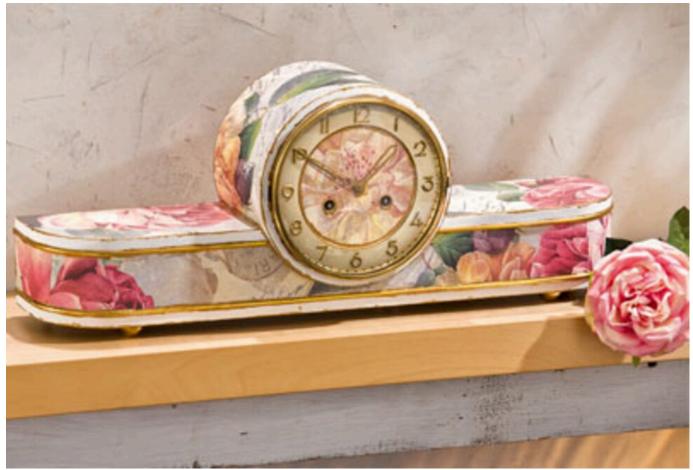

## Uhren Upselling: Neues Kleid aus romantischer Motivstrohseide

## Instructions No. 523

Hardly to recognize is the old fireplace clock, after it was decorated with Motif straw silk and noble Gold was revised. A found flea from market becomes a fascinating individual piece.