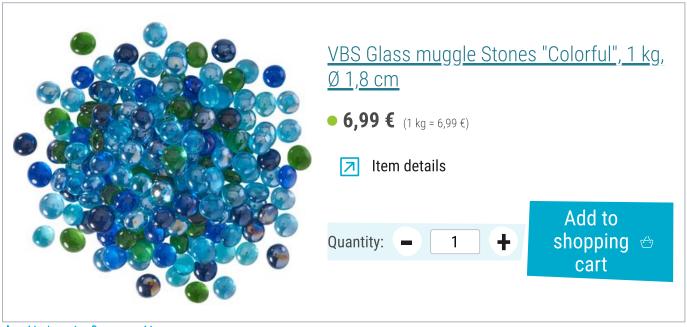

## Must Have

Article information:

| Article number | Article name                                         | Qty |
|----------------|------------------------------------------------------|-----|
| 430883-01      | VBS Glass muggle Stones "Colorful", 1 kgØ 1,8 cm     | 1   |
| 465755-01      | VBS Mosaic-Joint FillerWhite<br>(leider ausverkauft) | 1   |
| 503730-01      | Coloured sandNature                                  | 1   |
| 766418         | VBS Tea light glasses "Cube", 12 pieces              | 1   |
| 500425-23      | Candle sand, 175 g8 wicks, Pastel Blue               | 1   |
| 500425-27      | Candle sand, 175 g8 wicks, Pastel White              | 1   |
| 661140         | VBS Wooden sticks "Nature"                           | 1   |