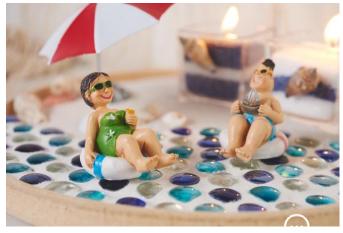

#### **Vacation miniatures**

Now enjoy decorating your Sea Vacations bowl with the small holidaymaker figurines, with a summer umbrella and pretty shells.

You can now arrange the made bowl according to your personal taste with more shells, perhaps with a fishing net ribbon, with driftwood or other nautical accessories in your home - the decoration is guaranteed to provide some vacation feeling!