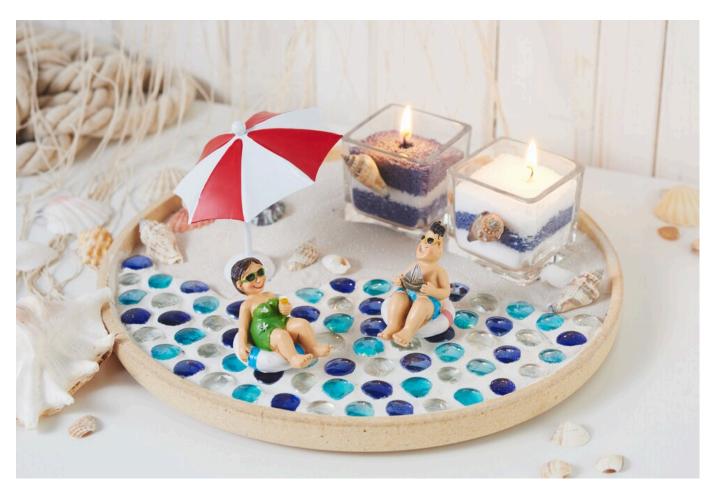

# Vacation table decoration

**Instructions No. 2273** 

Difficulty: Beginner

Working time: 3 Hours

The pretty table decoration will give your home a maritime vacation feeling. The craft project combines the mosaic technique, candle design and miniature crafts together. Designing and decorating is not difficult and a lot of fun!

### **Mosaic water optics**

Mix some mosaic joint compound with water according to product instructions and stick mosaic tiles on a part of the plate with this compound.

The remaining surface of the plate sprinkle with sand - so you have also created a "beach".

#### **Maritime candles**

The candles are designed quite quickly and easily.

Place one candle wick in each tealight jar. Sprinkle blue and white candle sand in layers and glue decorative shells to the jars - your nautical lights are already designed.

#### **Vacation miniatures**

Now enjoy decorating your Sea Vacations bowl with the small holidaymaker figurines, with a summer umbrella and pretty shells.

You can now arrange the made bowl according to your personal taste with more shells, perhaps with a fishing net ribbon, with driftwood or other nautical accessories in your home - the decoration is guaranteed to provide some vacation feeling!