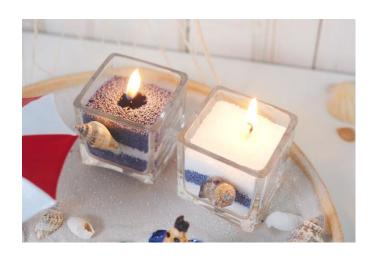

#### **Maritime candles**

The candles are designed quite quickly and easily.

Place one candle wick in each tealight jar. Sprinkle blue and white candle sand in layers and glue decorative shells to the jars - your nautical lights are already designed.