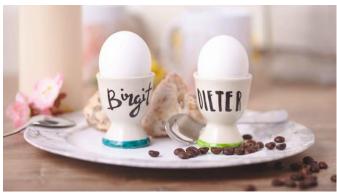

Idea 3 - Box with personal contents in the shape of a heart

Idea 4 - Egg cup with name

Idea 5 - Card with surprise effect

placeWobbly eyes on the cover of the card and draw two circles. Cut out the circles and write the text on them. Glue a piece of Paper in 12 x 12 cm into the card. Glue the Wobbly eyes correctly placed. Now draw a monster around the eyes with a pencil and shade it. Aqurelate the heart, which holds the monster.