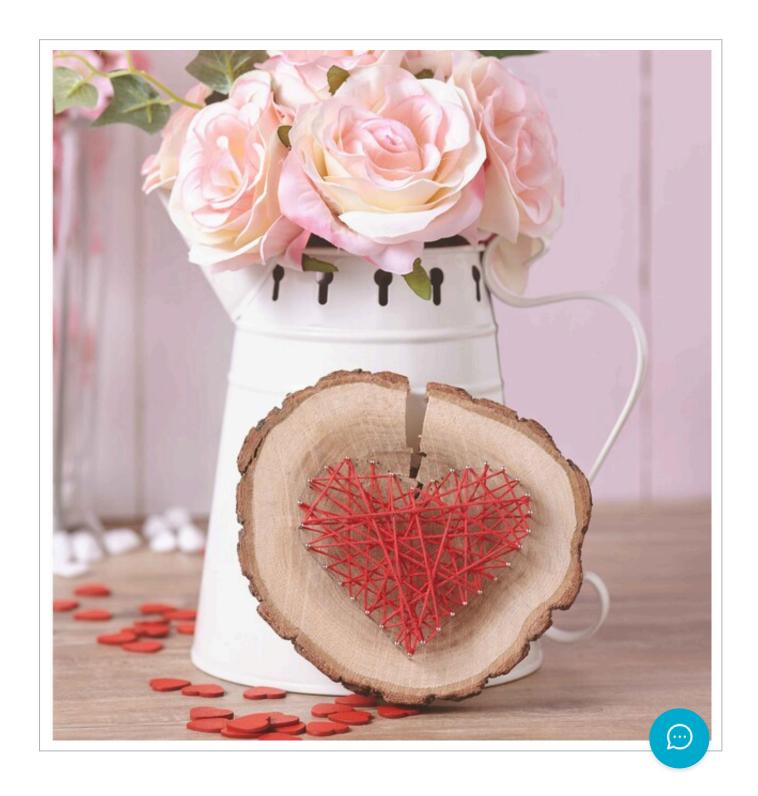

#### Idea I - Heart on tree disc

For the heart we took a decorative tree disc and hammered nails in the shape of a heart evenly into the heart. The red Yarn is then simply stretched criss-cross.

**Tip:** It is best to tension the red thread as diagonally as possible to only . Then you get a really great effect.