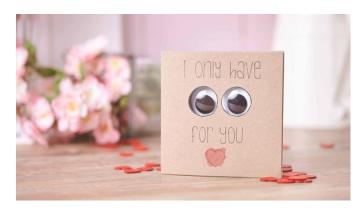

Idea 3 - Box with personal contents in the shape of a heart

Idea 4 - Egg cup with name

Idea 5 - Card with surprise effect

placeWobbly eyes on the cover of the card and draw two circles. Cut out the circles and write the text on them. Glue a piece of Paper in 12 x 12 cm into the card. Glue the Wobbly eyes correctly placed. Now draw a monster around the eyes with a pencil and shade it. Aqurelate the heart, which holds the monster.