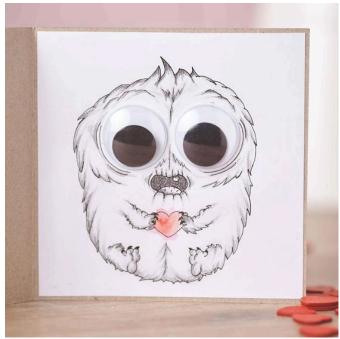

Idea 3 - Box with personal contents in the shape of a heart

Idea 4 - Egg cup with name

Idea 5 - Card with surprise effect

placeWobbly eyes on the cover of the card and draw two circles. Cut out the circles and write the text on them. Glue a piece of Paper in 12 x 12 cm into the card. Glue the Wobbly eyes correctly placed. Now draw a monster around the eyes with a pencil and shade it. Aqurelate the heart, which holds the monster.