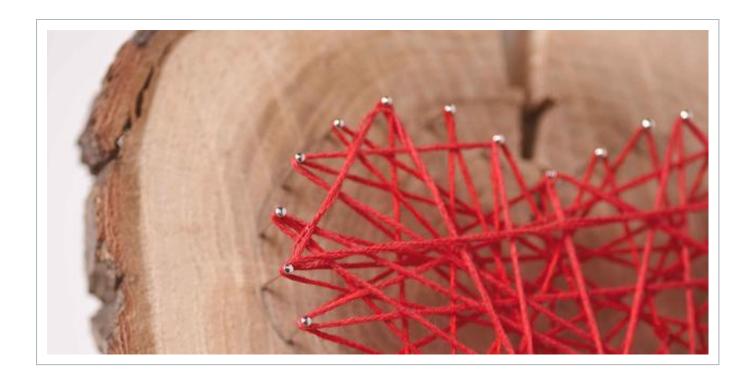

#### Idea I - Heart on tree disc

For the heart we took a decorative tree disc and hammered nails in the shape of a heart evenly into the heart. The red Yarn is then simply stretched criss-cross.

**Tip:** It is best to tension the red thread as diagonally as possible to only . Then you get a really great effect.