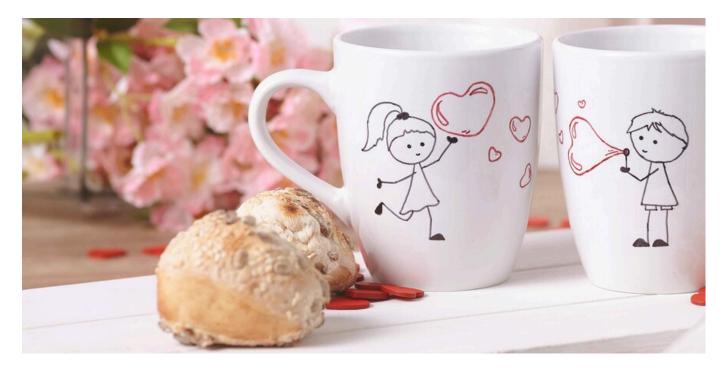

## Idea 2 - Partner cup

A real proof of love is a partner cup. Here you and your partner receive a similar cup, which can be placed next to each other and whose motives even complement each other in the best case. With the motifs you

can choose between funny sayings such as "Mr. Right" and "Mrs. Always Right" or cute figures that resemble you and your partner. With porcelain painting pens your desired motive can be transferred very easily.