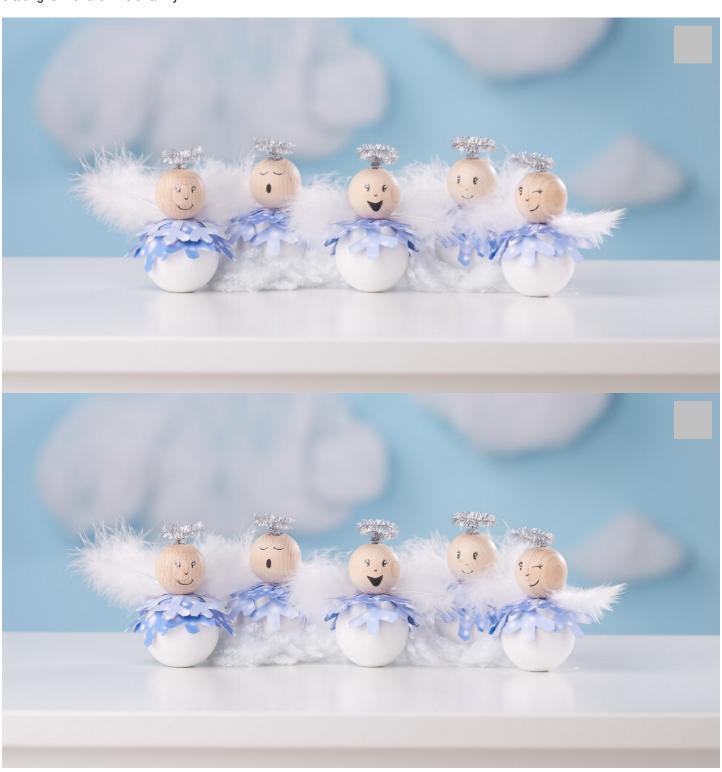

## Instructions No. 2280

Difficulty: Beginner

Working time: 3 Hours

These cute snow angels are the perfect decoration for the Christmas and winter season. With our VBS creative set you can easily make five cute angels. In addition to the creative set, you will also need markers, hot glue, scissors and brushes. Great crafting fun for the whole family!