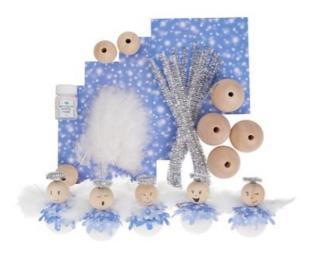

## Instructions No. 2280

Difficulty: Beginner

Working time: 3 Hours

These cute snow angels are the perfect decoration for the Christmas and winter season. With our VBS creative set you can easily make five cute angels. In addition to the creative set, you will also need markers, hot glue, scissors and brushes. Great crafting fun for the whole family!

## VBS Handicraft set "Snow-Angel"

13,99 € Item

details

Quantity:

1

Add to shopping cart