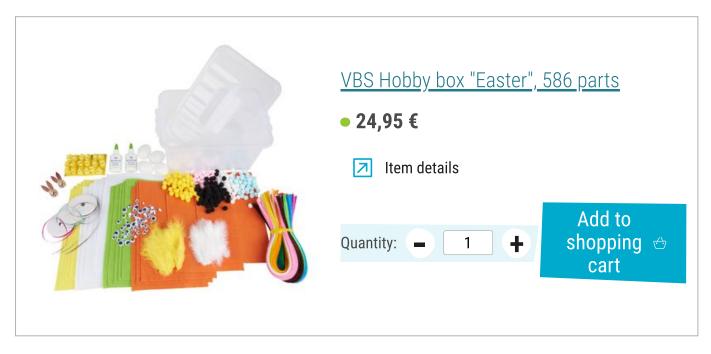

# VBS Hobby box "Easter"

**Instructions No. 2178** 

Difficulty: Beginner

#### Working time: 1 hour

A **craft box** for big and small - practically packed in a stacking box! Everything is included so you can get started right away. Our VBS Hobby Box offers you enough content for crafting with the **586 pieces** of craft materials. Be creative and create cute bunnies, chicks, caterpillars and much more. In our instructions, we give you some ideas and **templates** to get you started right away. This box is also great for crafting with children. The parts are easy to tinker with and a quick sense of achievement strengthens your child's self-confidence. Crafting promotes motor skills and concentration.