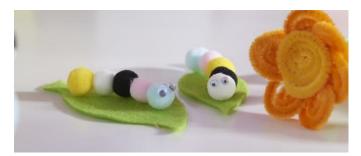

#### Caterpillar:

Transfer the **template** for the leaf onto the green **felt** and draw leaf veins with a green marker if ycu like. The caterpillar is easily made by gluing pompoms

together. Add wiggly eyes and you have a cute caterpillar. Then fix it to the **leaf** with a little **craft glue**.