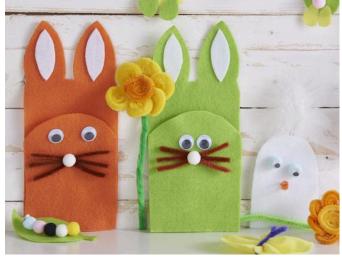

### Bunny bags:

Print out the **pattern** and transfer it to the **felt** in your chosen colour. Transfer the inner ears to a contrasting coloured felt so that this is easy to see. Cut out the felt pieces and glue the smaller piece onto the larger one. Apply craft glue only to the bottom and sides so that you later have an open pocket that you can use as a **cutlery bag** or **bag for sweets**.

Now you can glue on the inner ears and the whiskers. To do this, shorten three **chenille wires** to your liking, bundle them in the middle and glue the middle onto the bunny's face. A **pompom** represents the bunny's cute snub nose.

## Egg warmer chick:

For the cute **chick** that can later keep your **breakfast eggs** nice and **warm**, cut out the corresponding pattern and transfer it twice onto the white felt. Place the two felt pieces on top of each other and insert the feather between them at the top. Glue the two **felt** pieces together at the edge, leaving out the straight bottom edge.

Now fix two white **pompoms** as eyes on the egg warmer and draw on the pupils with a black marker. The beak is a rhombus of orange **felt** that you fold up and glue onto the chick as a beak.