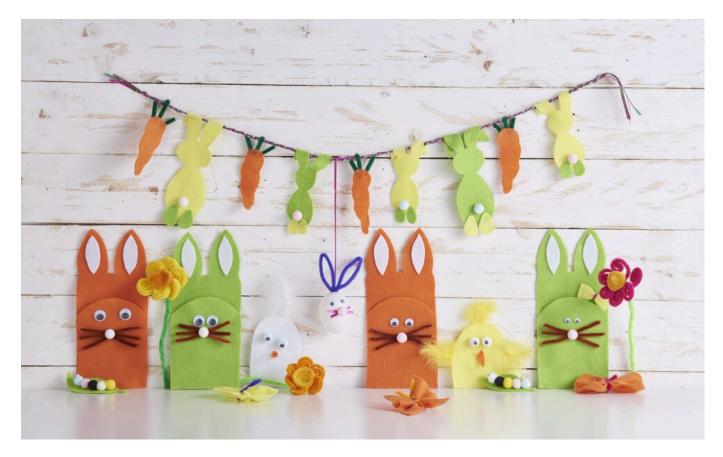

# VBS Hobby box "Easter"

**Instructions No. 2178** 

Difficulty: Beginner

#### Working time: 1 hour

A **craft box** for big and small - practically packed in a stacking box! Everything is included so you can get started right away. Our VBS Hobby Box offers you enough content for crafting with the **586 pieces** of craft materials. Be creative and create cute bunnies, chicks, caterpillars and much more. In our instructions, we give you some ideas and **templates** to get you started right away. This box is also great for crafting with children. The parts are easy to tinker with and a quick sense of achievement strengthens your child's self-confidence. Crafting promotes motor skills and concentration.

You can make and create great individual **decorations** such as eggs, felt animals, chenille figures and much more. You can let your imagination run wild. Our **templates** and instructions will give you some initial ideas for crafting.

### Bunny bags:

Print out the **pattern** and transfer it to the **felt** in your chosen colour. Transfer the inner ears to a contrasting coloured felt so that this is easy to see. Cut out the felt pieces and glue the smaller piece onto the larger one. Apply craft glue only to the bottom and sides so that you later have an open pocket that you can use as a **cutlery bag** or **bag for sweets**.

Now you can glue on the inner ears and the whiskers. To do this, shorten three **chenille wires** to your liking, bundle them in the middle and glue the middle onto the bunny's face. A **pompom** represents the bunny's cute snub nose.

## Egg warmer chick:

For the cute **chick** that can later keep your **breakfast eggs** nice and **warm**, cut out the corresponding pattern and transfer it twice onto the white felt. Place the two felt pieces on top of each other and insert the feather between them at the top. Glue the two **felt** pieces together at the edge, leaving out the straight bottom edge.

Now fix two white **pompoms** as eyes on the egg warmer and draw on the pupils with a black marker. The beak is a rhombus of orange **felt** that you fold up and glue onto the chick as a beak.