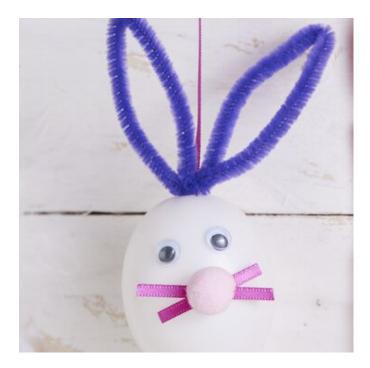

## Bunny Easter Egg:

Bend two bunny ears from the **chenille wire** of your choice and glue them to the back of the egg. For the whiskers, cut three small pieces from the **ribbon** and glue them onto the egg. Fix a pompom in the middle of the hair for the nose. Glue two **wiggly eyes** onto the egg for the eyes and your smiley bunny is ready.