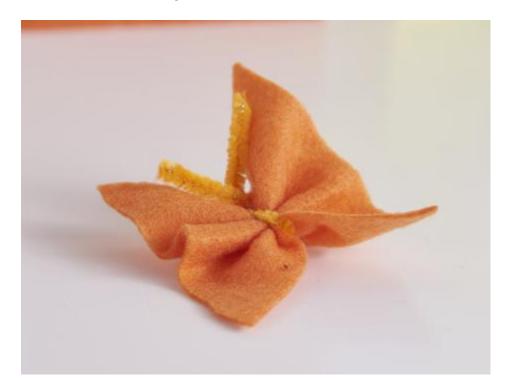

### Butterfly:

For the butterflies, cut out a square of the desired **felt** and gather it in the middle. Fix the felt with **chenille wire**, which is twisted together at the front and the ends are used to form the antennae.