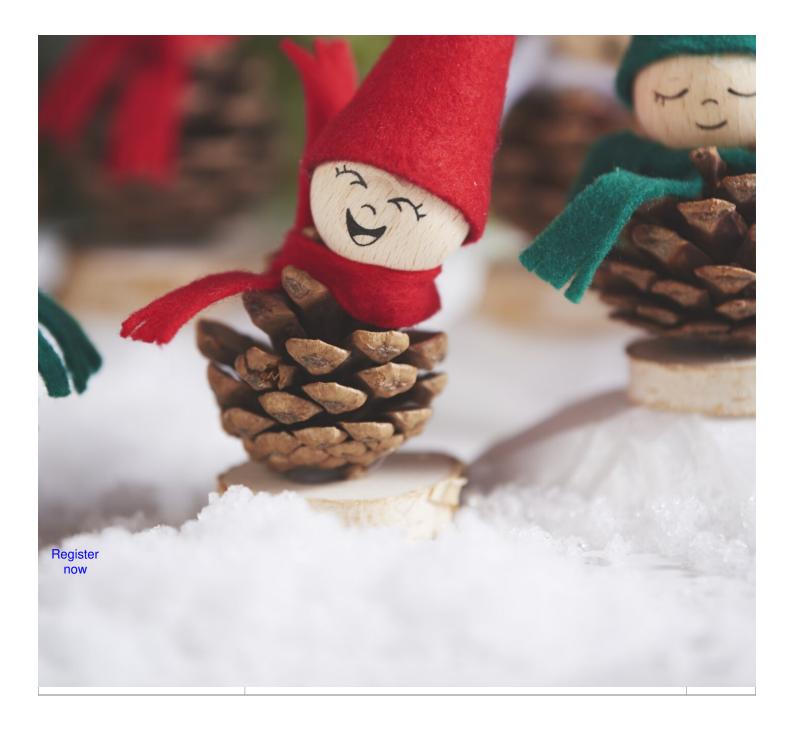

## Instructions No. 1989

Difficulty: Beginner

Working time: 2 Hours 30 Minutes

Once upon a time there were **10 little gnomes** waiting to be designed by you, to make themselves comfortable in your home. The little **cone men** prefer to sit **on** the windowsill or the chest of drawers. You can also give away the cute little fellows as a present and give your loved ones such a pleasure. In our set everything is included to create 10 cone elves. You only need hot glue, scissors and one for the Fineliners faces. The finished gnomes measure a size of about 12 cm.