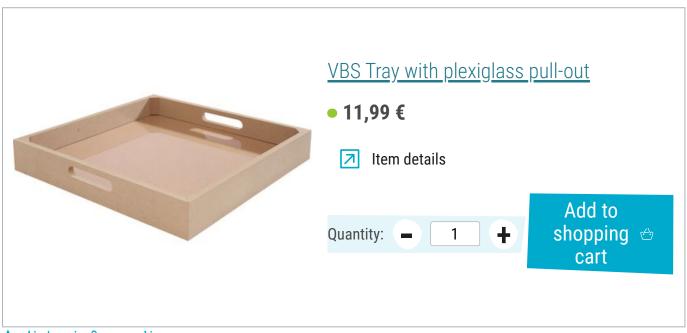

## Vintage look tray with napkin technique

**Instructions No. 527** 

With Napkin technique within a short time the simple tray becomes a unique unicum.

Here's how it works

Remove the inserted base from the tray, put the plexiglass cover aside Prime the tray frame and base white.