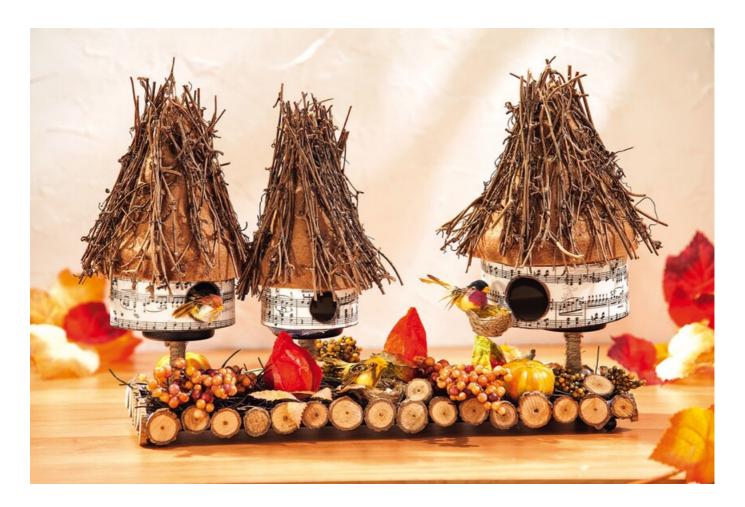

## Vogelhäuser in herbstlicher Optik

Instructions No. 658 JJJJ Difficulty: Advanced O Working time: 40 Minutes

An extraordinary decoration - not for only music lovers - are these small "birdhouses". They consist of glued cardboard boxes and a roof made of Felt.

## Here's how it works

Prime the cardboard boxes with a dry Paint sponge white primer.

After drying, cut out round openings with a scalpel and stick the tape-Ribbon tightly around the boxes.

Stick matching strips of Vellum paper around the boxes and cut back inside the openings.

Transfer the templates for the roofs to Felt using a line-ex pen and cut them out. Glue the roofs together with hot glue and fix the willow bundles with wire. Fix the finished roofs to the boxes with hot glue.

Glue the bark discs with effect glue around the base plate of the tea light holder.

Important: Do not apply Effect Glue only thinly with a brush, but a thick layer with a wooden stick or similar

Wrap Jute yarn twice around the holders on the tealight stand and fix the ends with hot glue.

Decorate the base plate with Willow, physalis and bark discs

Glue the finished houses on the Tealight holders and decorate them with the birds.