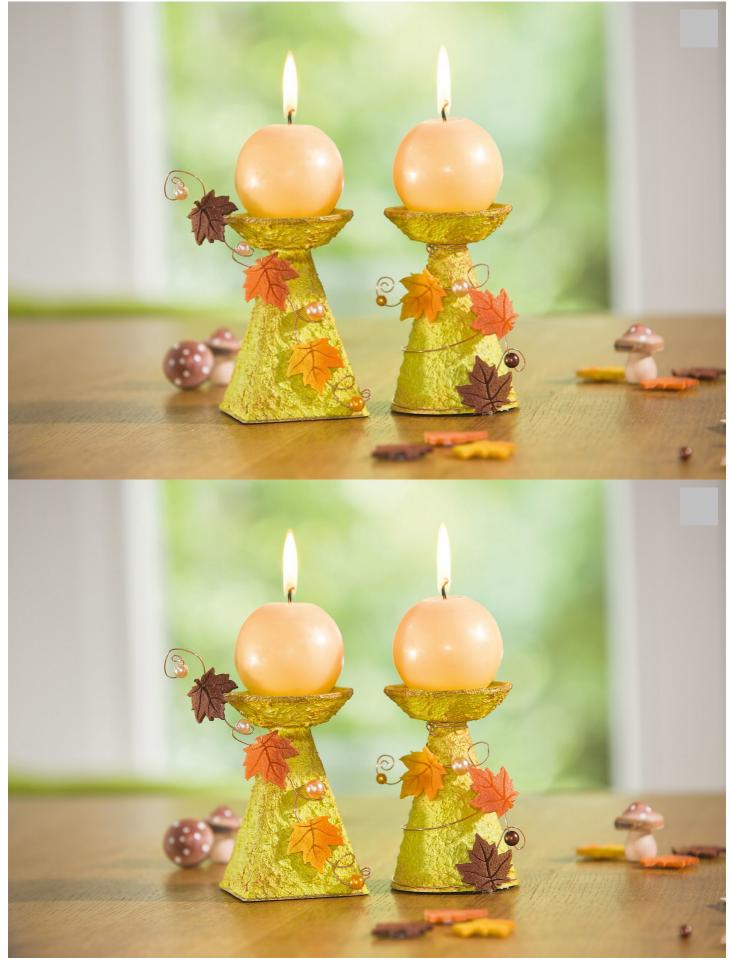

## Von der Gießform zum Kerzenleuchter

## Instructions No. 387

Just change your perspective: If you turn these moulds over, they turn into chic candlesticks. and beads Embellishment in warm autumn colours make a great table decoration.

Candle mould pyramid