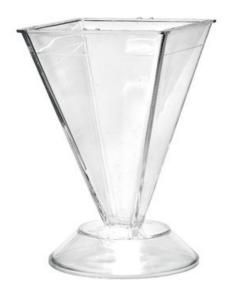

## Instructions No. 387

Just change your perspective: If you turn these moulds over, they turn into chic candlesticks. and beads Embellishment in warm autumn colours make a great table decoration.

Candle mould pyramid

5,89 € Item details Quantity:

1

Add to shopping cart

Article information:

| Article number | Article name                                   | Qty |
|----------------|------------------------------------------------|-----|
| 500128         | Candle mould pyramid                           | 1   |
| 845076-10      | Acrylic Medium Structure Paste Fine Sand100 ml | 1   |
| 560085-11      | VBS Craft paint, 50 mlMay Green                | 1   |
| 574549-60      | Glass wax bead mix, 65gcream/brown             | 1   |
| 670098         | Copper wire, tarnish proof, 0.8 mm             | 1   |
| 131056         | VBS Plastic spatula, 5 parts                   | 1   |
| 120371-08      | VBS Flat brush "Easy-Brush"Size 08/8,8 mm      | 1   |
| 550932         | VBS Stencil brush, set of 3                    | 1   |