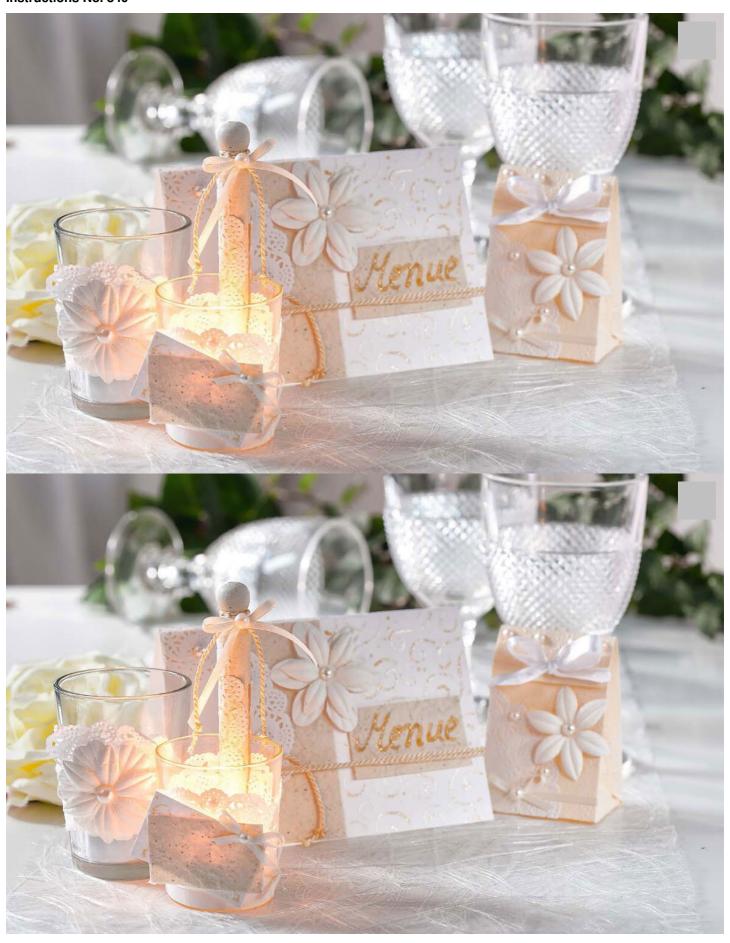

## Wedding Decoration in Cream and White

Instructions No. 840

Embossed cardboard Milan, approx. 50 x 70 cm, 220 g/sqm, Champagne

2,79 €
(1 m2 = 7,97 €)
Item
details

Variants

Quantity:

1

Add to shopping cart

## Article information:

| Article number | Article name                                                     | Qty |
|----------------|------------------------------------------------------------------|-----|
| 701730-95      | Embossed cardboard Milan, approx. 50 x 70 cm, 220 g/sqmWhite     | 1   |
| 701730-25      | Embossed cardboard Milan, approx. 50 x 70 cm, 220 g/sqmChampagne | 1   |
| 706667-00      | Coloured paperWhite                                              | 1   |
| 632836         | Half pearls, mother of pearl                                     | 1   |
| 661171         | VBS Nostalgia clothespins                                        | 1   |
| 709279         | VBS Folding leg                                                  | 1   |
| 686198         | VBS Tea light glasses, set of 4                                  | 1   |
| 303880-84      | Marabu Glitter PenGlitter-Gold                                   | 1   |
| 560085-67      | VBS Craft paint, 50 mllvory                                      | 1   |
| 412124-11      | Satin ribbon, 3 mmCreame                                         | 1   |
| 644303-06      | VBS Double page Adhesive tape6mm                                 | 1   |