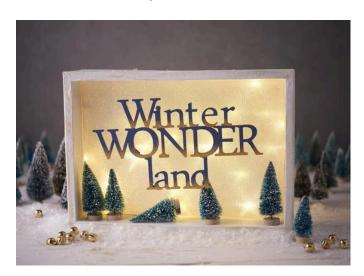

## Fantastically beautiful Christmas light

**Prime** the <u>cardboard frame</u> with white paint. With a little decorative snow you give the frame a special Christmassy atmosphere.

**Paint** the wooden font Winter Wonderland with dark blue and gold paint. Hang it with a nylon thread in the cardboard frame and fix it

Then**stick** star foil on the back of the frame <u>and</u> <u>sprinkle</u> the floor with diamond snow according to your personal taste. If the floor is coated with glue beforehand, the snow is securely fixed.

Finally, arrange small fir trees in the showcase.