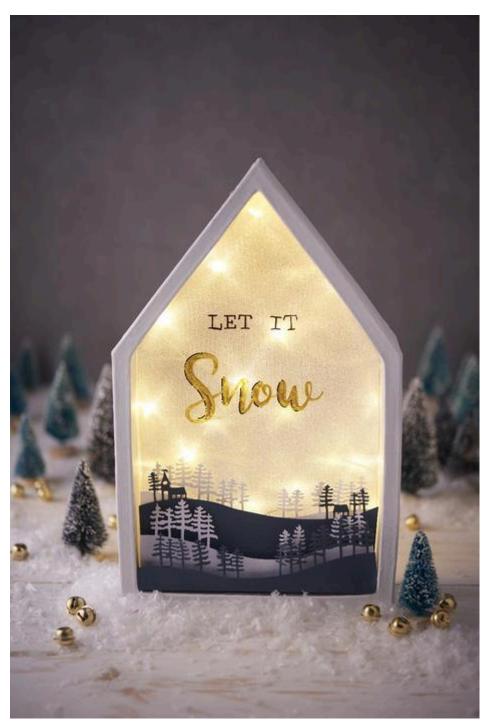

## **Cardboard frame "House"**

You wish for another winter light box? We <u>created</u> the alternative "Let it snow" using the cardboard frame <u>"House" and the plotter</u> machine Silhouette Cameo 3

You can also discover our Idea 1676 "Christmas motif templates for your Silhouette Cameo 3"...

Alternate individual with...

...plotter motif!

Article information:

| Article number | Article name                                 | Qty |
|----------------|----------------------------------------------|-----|
| 755528-01      | VBS Chalky ColorAntique White                | 1   |
| 689380         | VBS Star foil "Magic Star Glitter"           | 1   |
| 121262         | VBS Priming brush "Size 3", 23 mm, 10 pieces | 1   |
| 692618         | VBS Miniature fir tree, set of 16, snowed    | 1   |
| 774055         | VBS Decorative Snow Liner                    | 1   |