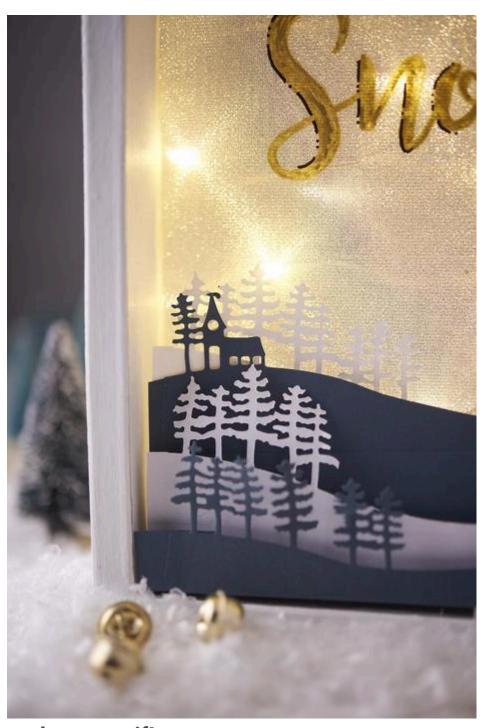

## **Cardboard frame "House"**

You wish for another winter light box? We <u>created</u> the alternative "Let it snow" using the cardboard frame <u>"House" and the plotter</u> machine Silhouette Cameo 3

You can also discover our Idea 1676 "Christmas motif templates for your Silhouette Cameo 3"...

Alternate individual with...

...plotter motif!

Article information:

| Article number | Article name                                 | Qty |
|----------------|----------------------------------------------|-----|
| 755528-01      | VBS Chalky ColorAntique White                | 1   |
| 689380         | VBS Star foil "Magic Star Glitter"           | 1   |
| 121262         | VBS Priming brush "Size 3", 23 mm, 10 pieces | 1   |
| 692618         | VBS Miniature fir tree, set of 16, snowed    | 1   |
| 774055         | VBS Decorative Snow Liner                    | 1   |