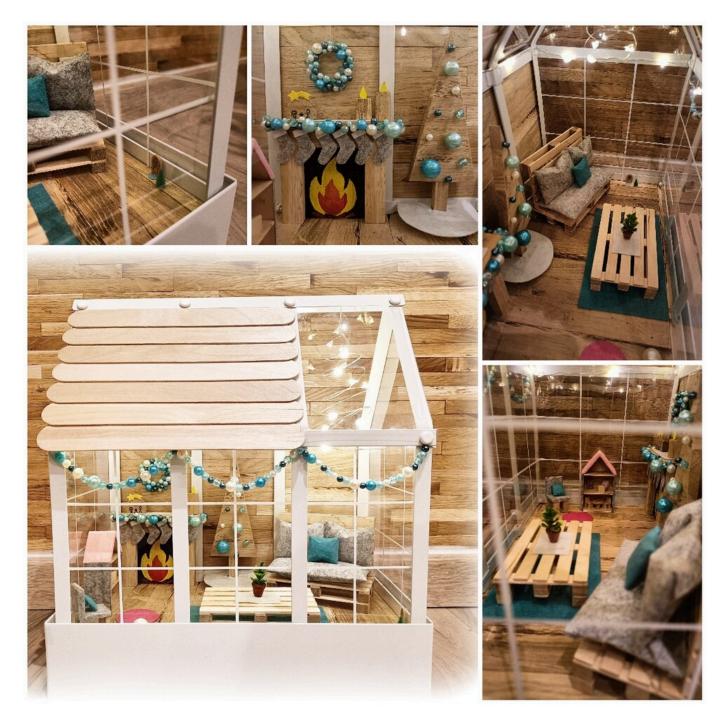

## This is how you can recreate the gnome house:

Our winner used a bought mini greenhouse as the basis for her **gnome house**. Of course, you can also use a cardboard box with cut-out windows or our wooden doll's house. The furniture can be made from narrow and wide **wooden sticks** to suit your personal taste. The walls and floors are also made from the wooden spatulas.

For the **decorations** such as the garland and the wreaths, you can string different sized craft beads and decorate them on your elves' house. Cushions and Christmas socks are made from felting.

Are you happy with your decorations and furniture? Then you can now put everything together and light it up with a **chain of lights**. A fantastic gnome house is ready. A great decoration for the winter season!