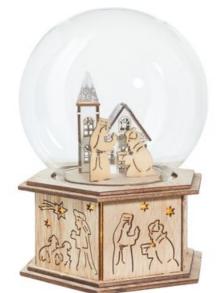

VBS kit decorative ball "Christmas

9,95 € Item details Quantity:

1

Add to shopping cart