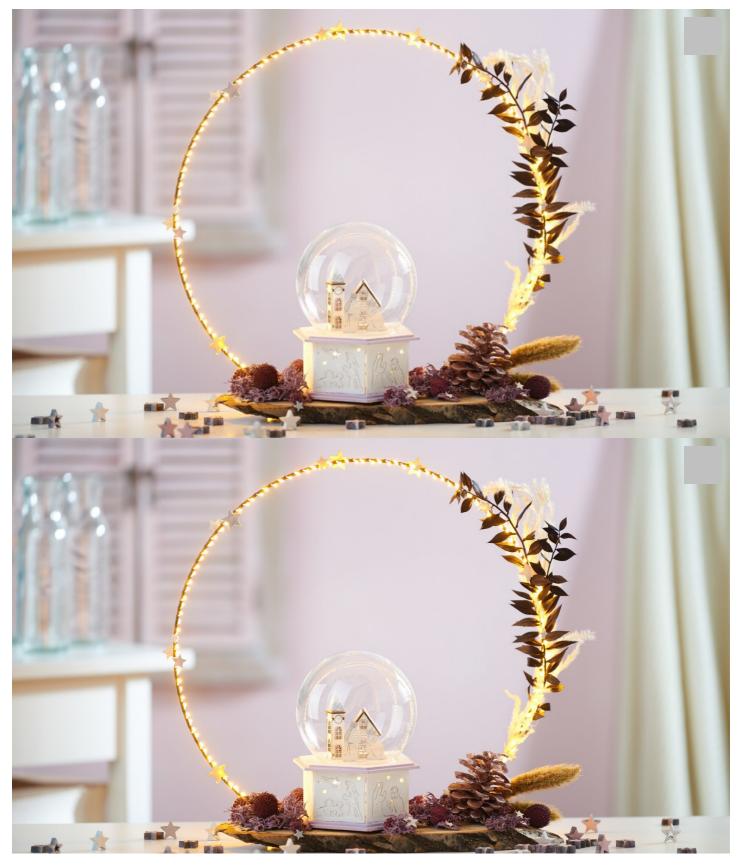

## Winter scene with metal ring

## Instructions No. 2672

Difficulty: Beginner

Working time: 4 Hours

Are you looking for a special decoration for the winter and Christmas season? Then we have just the thing! This wintry scene combines nature like tree slice and dried flowers with light, wooden miniatures and metal ring. All materials together make an impressive decoration for your home.