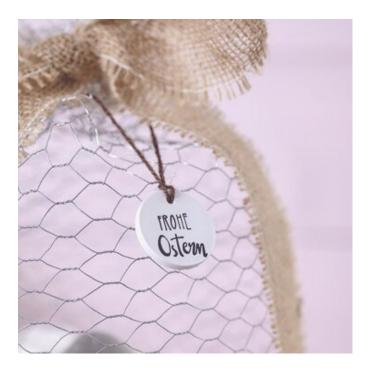

### Casting Design Easter Pendant

With fine white casting slip and the casting mould "Jewellery Pendant" in round, a small white disc in ceramic-look is cast and inscribed with a handlettering message.

The little **Easter pendant** is put around the bell with a string, then a Jute ribbon is tied **around the** wire to a nice bow. Cut the wire at the upper edge and give the loop the right length.

According to your personal taste you can decorate further with small decorative eggs and Feathers - ready is your new eye-catcher!