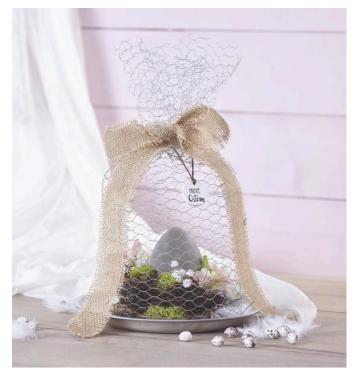

# Wire Mesh Bell with Easter Arrangement

Instructions No. 1553

Difficulty: Advanced

Trendy Easter decorations are decorated with wire mesh. The pretty Easter arrangement is created with a self-cast Easter egg made of cast concrete.

#### Mesh wire bell

Cut approx. 80 x 50 cm. Form it into a bell. Before you bend the wire together in one place, put the wire decoration on the metal plate as a test. This way you can quickly see if the bell is shaped in the right size, the wire is evenly rounded.

In addition, for this idea you need a tree disc, some decorative wicker, moss, early flowering plants, a decorative plate, Jute ribbon, but above all wire mesh.

Arrange the cast Easter egg together with the decorative wicker and the other floristic accessories on the tree disc, fix everything with hot glue. Already now you have a pretty Easter decoration at your disposal. But to make your **arrangement** an extraordinary highlight, simply place it on a metal plate and place it under the wire mesh bell .

The little **Easter pendant** is put around the bell with a string, then a Jute ribbon is tied **around the** wire to a nice bow. Cut the wire at the upper edge and give the loop the right length.

According to your personal taste you can decorate further with small decorative eggs and Feathers - ready is your new eye-catcher!