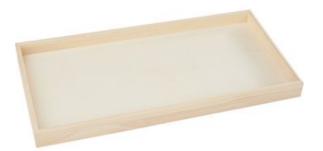

## Register now

Article information:

| Article number | Article name                                       | Qty |
|----------------|----------------------------------------------------|-----|
| 698801         | VBS Tray dish "Deco-Style"                         | 1   |
| 560085-26      | VBS Craft paint, 50 mlPowder                       | 1   |
| 16415          | VBS Craft paint, 50 mlPastel-Pink                  | 1   |
| 560085-08      | VBS Craft paint, 50 mlLavender                     | 1   |
| 10493          | VBS Craft paint, 50 mlsea Green                    | 1   |
| 620901         | Jingles, 15 mm, silver                             | 1   |
| 602723         | Orange slices                                      | 1   |
| 20647          | VBS Cotton cord "Duo"                              | 1   |
| 689793         | VBS Micro LED chain of lights, with timer, 20 LEDs | 1   |
| 24571          | Hot glue gun "Mini", 10W/240V                      | 1   |
| 24138          | VBS Wooden silhouettes with window "Christmas"     | 1   |