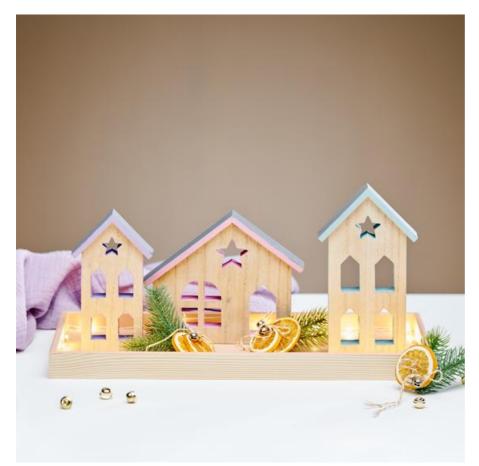

## Wooden silhouettes on tray

## Instructions No. 3108

Difficulty: Beginner

Working time: 4 Hours

Experience the natural beauty of wooden houses and home-made decorations. This Christmas table decoration has a minimalist design with just a little colour and looks very elegant thanks to the wooden look, the atmospheric chain of lights and few other accessories. Be inspired by this idea and use it to create a warm, inviting atmosphere in your home.

## Register now

Article information:

| Article number | Article name                                       | Qty |
|----------------|----------------------------------------------------|-----|
| 698801         | VBS Tray dish "Deco-Style"                         | 1   |
| 560085-26      | VBS Craft paint, 50 mlPowder                       | 1   |
| 16415          | VBS Craft paint, 50 mlPastel-Pink                  | 1   |
| 560085-08      | VBS Craft paint, 50 mlLavender                     | 1   |
| 10493          | VBS Craft paint, 50 mlsea Green                    | 1   |
| 620901         | Jingles, 15 mm, silver                             | 1   |
| 602723         | Orange slices                                      | 1   |
| 20647          | VBS Cotton cord "Duo"                              | 1   |
| 689793         | VBS Micro LED chain of lights, with timer, 20 LEDs | 1   |
| 24571          | Hot glue gun "Mini", 10W/240V                      | 1   |
| 24138          | VBS Wooden silhouettes with window "Christmas"     | 1   |