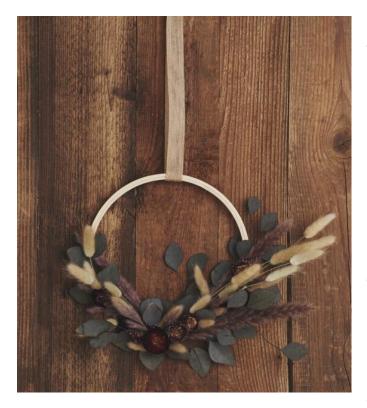

# Wreath with dried flowers

#### Instructions No. 2018

Difficulty: Beginner

Working time: 1 hour

Dried flowers are becoming increasingly popular. Whether arranged in a vase or Floristry placed in the vase - the dried flowers make a great impression. In our idea we have an embroidery ring decorated with different flowers and twigs and provided one Ribbon as a hanger. This made a gorgeous door wreath for late summer and autumn.

#### The wreath is created so simply

This beautiful wreath does not **require** much material, time and effort. In only one hour you too can create such a wreath for your home. Perfect as a door wreath in late summer or autumn, but also as an eye-catcher in the living room or bedroom. You simply choose **different dried flowers**. We have chosen **EucalyptusLagurus**, **pampas grass** and **straw flower heads** 

The selected **dried flowers and stems** are first **placed** on the embroidery ring in the way you like it best. The flowers are tied around the ring with **winding wire**. **Tip:** The embroidery ring can still be attached in advance with **Handicraft paint** design. The **straw flower heads** are **glued on** with **hot glue** 